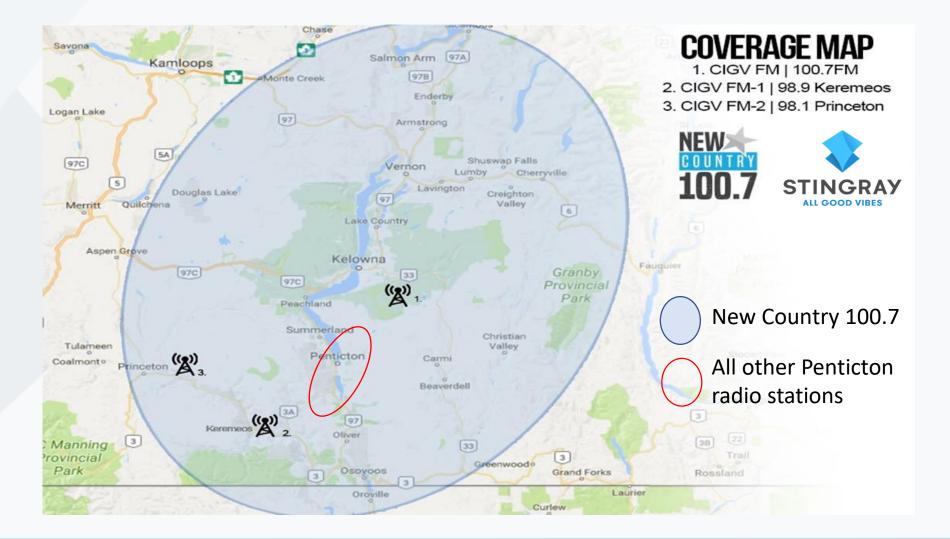

sound that's fun and edgy but always family friendly.

- 57 % of New Country 100.7 listeners are age 25-54
- 15% more likely to be an owner, manager or professional (34% of listeners)
- New Country 100.7 listeners are 20% more likely to be business decision makers (34% of listeners)
- 63% of listeners are married and 24% more likely have children under the age of 12 in the household
- **38%** have a HHI of \$125,000+ per year





## Families and business people:

- ...are **28%** more likely to be the principal grocery shopper;
- ...are **38%** more likely to commute in their own vehicle;
- ...are active, affluent and busy;
- ...are the influencers for their kids...:
  - …Education;
  - ...Health;
  - ...Nutrition;
  - …Employment;
  - ...Lifestyle.



## **KELOWNA RADIO COVERAGE MAP**



STINGRAY