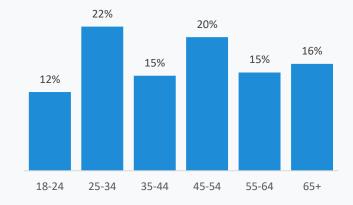

- 57 % of New Country 100.7 listeners are age 25-54
- 15% more likely to be an owner, manager or professional (34% of listeners)
- New Country 100.7 listeners are 20% more likely to be business decision makers (34% of listeners)
- 63% of listeners are married and 24% more likely have children under the age of 12 in the household
- **38%** have a HHI of \$125,000+ per year