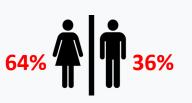

## **31,389** people listen to New Country 100.7 in an average week

Our primary target is females 25-54 with a broader target of both men and women aged 25-54, and an on-air sound that's fun and edgy but always family friendly.